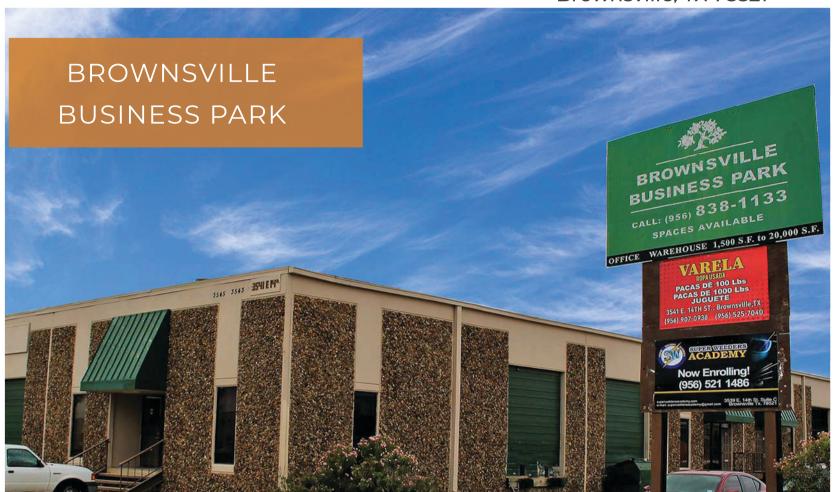

Brownsville Business Park 3549 E 14th. Street Brownsville, TX 78521

## **ABOUT THE PROPERTY**

The Brownsville Business Park is designed to support and accommodate warehouse distribution applications and industrial equipment & material storage. This 7 acre industrial/business park on 14th St. offers nearly 200,000 SF of warehouse and office showroom space. It has easy access to the 3 International Bridges, Interstate Highway 77/83, and the Port of Brownsville. It is also located near commercial areas that include Home Depot, manufacturing facilities, metal recycling operations, and major banks.