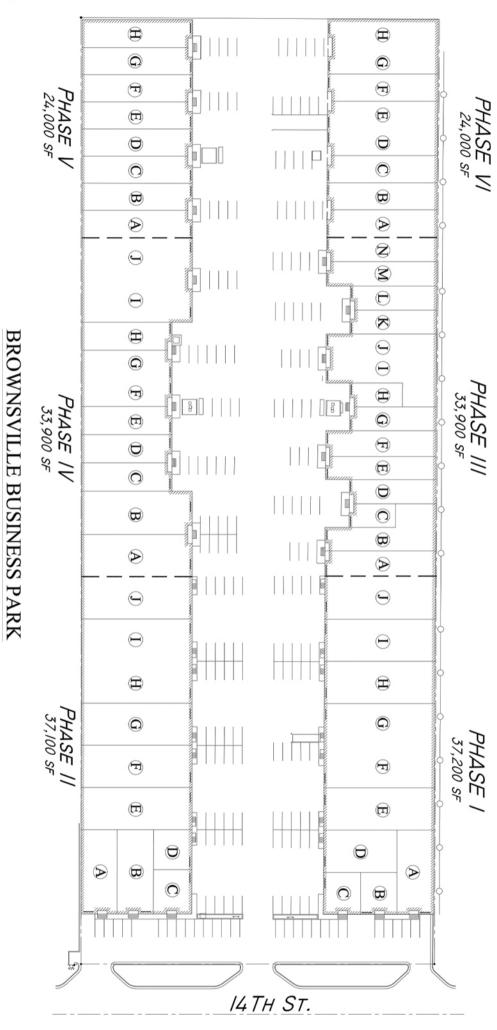

## **ABOUT THE PROPERTY**

The Brownsville Business Park is designed to support and accommodate warehouse distribution applications and industrial equipment & material storage. This 7 acre industrial/business park on 14th St. offers nearly 200,000 SF of warehouse and office showroom space. It has easy access to the 3 International Bridges, Interstate Highway 77/83, and the Port of Brownsville. It is also located near commercial areas that include Home Depot, manufacturing facilities, metal recycling operations, and major banks.

## **FACILITY AMENITIES**

1,300-95,000 SF warehouses Concrete Tilt Wall Construction 20' Clearance 48" Dock Height Separate business/receiving entrance Reinforced Concrete Parking Lot

Special Amenities by Location:
3-Phase electricity, Alarm, Sprinkler System
Insulated ceilings, Fully Air Conditioned Warehouse
HVAC and power outlets for industrial assembly operations
High Intensity Lights