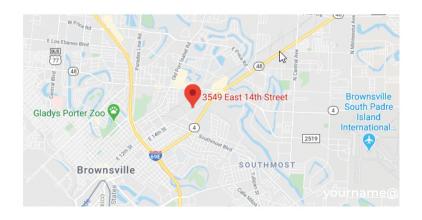

Brownsville Business Park 3549 E 14th. Street Brownsville, TX 78521

## **NEARBY FACILITIES**

Port of Brownsville (4.8 miles)
Brownsville International Airport (2.3 miles)
Gateway International Bridge (1.7 miles)
Veterans International Bridge (2.9 miles)
Interstate highway 77/83 (0.8 miles)
TX Hwy 48 (Boca Chica Blvd. / S. Padre Island Hwy) (0.6 miles)