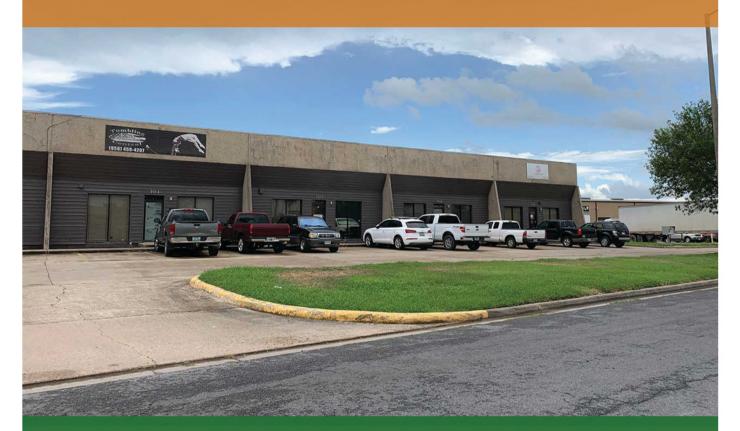

### **ABOUT THE PROPERTY**

This facility is ideal for Import/Export in much smaller lease spaces than normally available in standard warehousing. Located just off Highway 4, Regal Row Business Center is designed to accommodate warehouse distribution, telecommunication activities, import & export transactions, and custom broker service.

### FACILITY AMENITIES

48,000 Sq. Ft. Building Total Concrete Tilt Wall Construction 16' Clearance 48" Dock Height Office Showrooms Reinforced Concrete Parking Lot