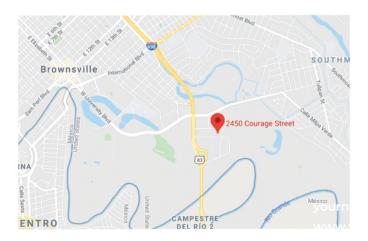

Veterans Trade Center 2450 Courage Rd. Brownsville, TX 78521

## NEARBY FACILITIES

Veterans International Bridge (0.75 miles) University of Texas at Brownsville (0.5 miles) Port of Brownsville (5.5 miles) Brownsville International Airport (2.6 miles)

US Interstate Hwy 77/83 (0.25 miles)