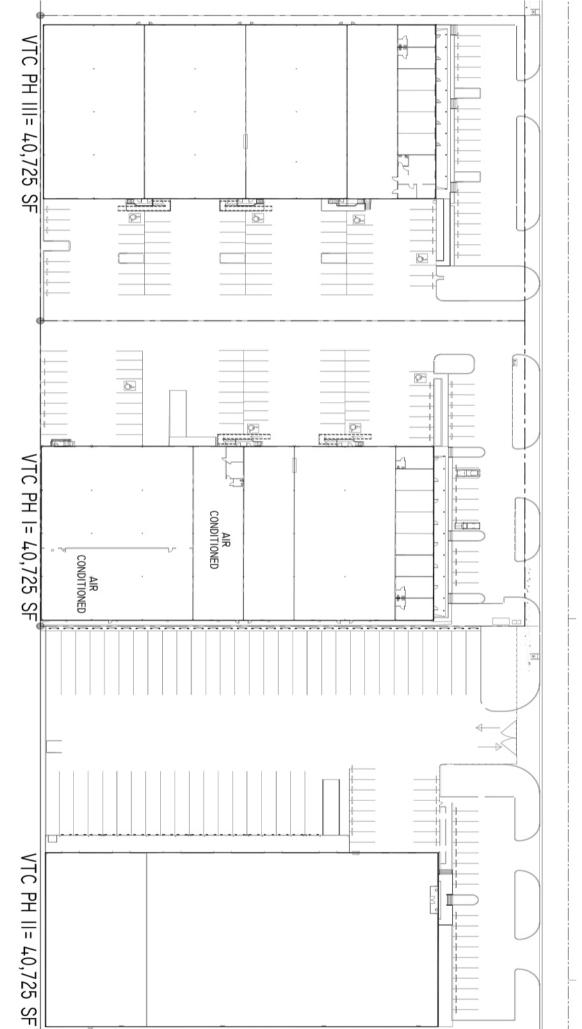

### FACILITY AMENITIES

4000-44,750 SF Industrial Warehouse spaces (maximum 130,000 Square Feet)

985 SF Retail/Office or Small Warehouse spaces available 2-Story design offers separate office and retail space Concrete tilt wall construction with steel frame 48" Dock Height

Full interior sprinkler system

2004 Traffic count: 38,000 vehicles/day Air Conditioned warehouse spaces available 15' Covered dock for cross-dock freight activities Build-to-suit Available on adjacent land